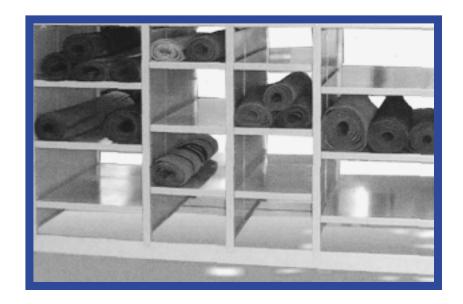

# Perfect Solution for Special Mat Storage -

The Shelf Shaper system easily adapts to be used with MPT's Mat Hive system. The shelves adjust to give you a perfect storage compartment for multiple duplicate logo mats. For example, group all of your local bank logo mats on one shelf for ease of storing and retrieving for delivery.

## Center Panels

Center Panel Pairs are used to divide your shelf into either 16 or 24 inch (nominal) wide sections. End supports of the Center Panels are C shaped channels that are notched on both sides to accept the adjustable shelves. The number of Center Panels you will require will vary with the shelf configuration you select.