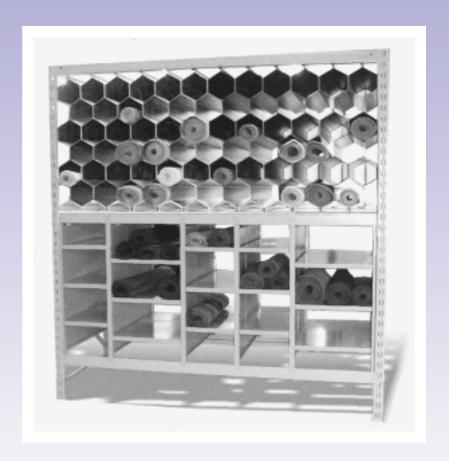

# A quick and simple way to create custom size storage areas for all your products –

Mat processing Technology, presents a new concept for forming custom sized storage compartments for all of your finished goods and standard inventory. Shelf Shapers install in standard pallet racking and easily adjust to allow you to form a perfect storage area for any of your products.

# Perfect Solution for Special Mat Storage -

The Shelf Shaper system easily adapts to be used with MPT's Mat Hive system. The shelves adjust to give you a perfect storage compartment for multiple duplicate logo mats. For example, group all of your local bank logo mats on one shelf for ease of storing and retrieving for delivery.

## Center Panels

Center Panel Pairs are used to divide your shelf into either 16 or 24 inch (nominal) wide sections. End supports of the Center Panels are C shaped channels that are notched on both sides to accept the adjustable shelves. The number of Center Panels you will require will vary with the shelf configuration you select.